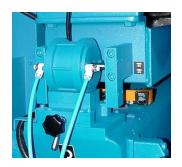

#### Description

The pneumatic sanding belt control system is replaced with contact free photo cell sensors.

### Suitable for

- Nova
- Nova-S
- Nova-RS
- Nova-RSA

Operation costs are saved as compressed air consumption is reduced by 50%. No wear parts with optical sensor control. Elimination of air control problems-pressure fluctuation or air contamination. Easier maintenance and monitoring, as all parts are mounted on the operator side of the machine.