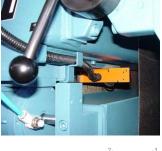

#### Description

The pneumatic sanding belt control system is replaced with contact free photo cell sensors.

### Suitable for

- Nova
- Nova-S
- Nova-RS
- Nova-RSA

Operation costs are saved as compressed air consumption is reduced by 50%. No wear parts with optical sensor control. Elimination of air control problems-pressure fluctuation or air contamination. Easier maintenance and monitoring, as all parts are mounted on the operator side of the machine.