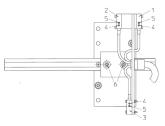

#### Description

The pneumatic sanding belt control system is replaced with contact free photo cell sensors.

- Sensors
- Valves
- Support bracket
- External Control
- Installation material