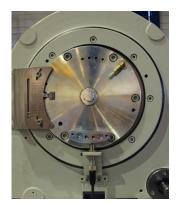

## Description

At an easy push of a button the K-drum can be adjusted and positioned.

## Suitable for

Satos K