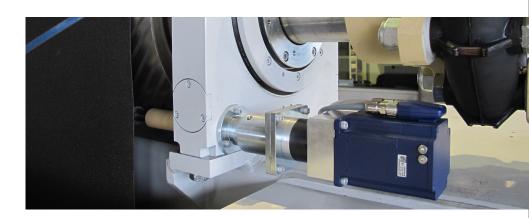

## Description

At an easy push of a button the K-drum can be adjusted and positioned.

# **Advantages**

The Upgrade is characterized by the easier handling of the adjustment of the K-drum which makes the operation more efficient. The position indication will be integrated in the existing operator panel. The operator can easily adjust the K-drum at a push of a button.

## **Content Package**

- New K-drum bearing
- Stepper motor complete
- Software update
- Local control box with power supply (with IPC you will additionally need a touch panel)
- Documentation of electric