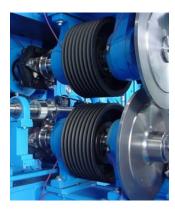

## Description

This modification upgrades a sanding head drive from flat belt to v-belt.

## Advantages

Higher availability, because the v-belt drive doesn't go off, even at abrupt overload. The elimination of the flat belt drive reduces maintenance down time and wear of the belts.

## **Content Package**

- V-belt pulleys and v-belts
- Taper Lock
- Shaft with key
- Bearings
- Distance rings
- Cover