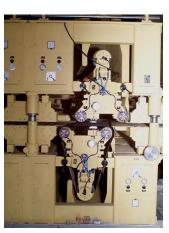

## Description

The 125mm-diameter guide rollers are replaced with guide rollers having a diameter of 145mm.

## **Content Package**

- Guide roll on average 145mm
- Bearing housing
- Bearings and distance rings
- Guide tongue