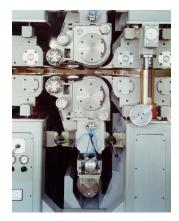

## Description

The 125mm-diameter guide rollers are replaced with guide rollers having a diameter of 145mm.

## **Content Package**

- Guide roll on average 145mm
- Bearing housing
- Bearings and distance rings
- Guide tongue