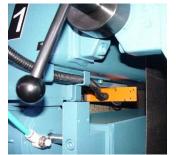

#### Description

The pneumatic sanding belt control system is replaced with contact free photo cell sensors.

# Suitable for

- Nova
- Nova-S
- Nova-RS
- Nova-RSA

Operation costs are saved as compressed air consumption is reduced by 50%. No wear parts with infra-red sensor control. Elimination of air control problems-pressure fluctuation or air contamination. Easier maintenance and monitoring, as all parts are mounted on the operator side of the machine.

# **Content Package**

- Sensors
- Valves
- Support bracket
- External Control
- Installation material