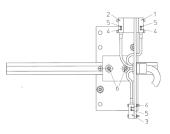

#### Description

The pneumatic sanding belt control system is replaced with contact free photo cell sensors.

# Suitable for

- Nova
- Nova-S
- Nova-RS
- Nova-RSA

Operation costs are saved as compressed air consumption is reduced by 50%. No wear parts with infra-red sensor control. Elimination of air control problems-pressure fluctuation or air contamination. Easier maintenance and monitoring, as all parts are mounted on the operator side of the machine.

# **Content Package**

- Sensors
- Valves
- Support bracket
- External Control
- Installation material