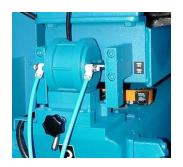

#### Description

The pneumatic sanding belt control system is replaced with contact free photo cell sensors.

# Suitable for

- Nova
- Nova-S
- Nova-RS
- Nova-RSA

Operation costs are saved as compressed air consumption is reduced by 50%. No wear parts with infra-red sensor control. Elimination of air control problems-pressure fluctuation or air contamination. Easier maintenance and monitoring, as all parts are mounted on the operator side of the machine.

# **Content Package**

- Sensors
- Valves
- Support bracket
- External Control
- Installation material