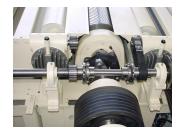

## Description

This modification replaces the transmission drive with a direct shaft and flexible clutches. Also the worm gears and worm shafts are mounted in an upright position

## **Advantages**

The elimination of the transmission drive reduces maintenance and spare parts. The advantage of mounting the worm shaft gearbox upright eliminates possible oil leaks.

- Drive shaft
- Flexible clutches
- Pillow blocks
- Pedestal bearings
- Timing pulleys
- Timing belts