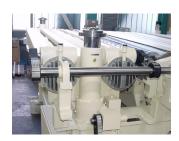

## Description

This modification replaces the transmission drive with a direct shaft and flexible clutches. Also the worm gears and worm shafts are mounted in an upright position

## **Advantages**

The elimination of the transmission drive reduces maintenance and spare parts. The advantage of mounting the worm shaft gearbox upright eliminates possible oil leaks.

- Drive shaft
- Flexible clutches
- Pillow blocks
- Pedestal bearings
- Timing pulleys
- Timing belts